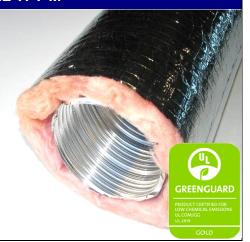

## TRUE FLEX (THERMAL) ALUMINUM DUCT - MODEL TFT-M

- Commercial Grade
- UL 181 Listed Class 1 Air Duct Material
- Owens Corning Insulation is GREENGUARD Gold Certified and SCS Certified (Recycled Content)
- High Pressure Rated
- Excellent Bend Radius
- Air Tight & Leak Proof
- Quality Triple-Seam
- R-Value Options: 4.2; 6.0; 8.0
- Tough Metalized Vapour Barrier
- NFPA 90A & 90B ASTM E84 Compliant

| TECHNICAL INFORMATION:           |                           |
|----------------------------------|---------------------------|
| Underwriters Laboratories Listed | UL 181 Class 1 Air Duct   |
| Flame Spread - Smoke Developed   | < 25/50                   |
| Positive Pressure (03" - 16")    | 12 in. WC                 |
| Positive Pressure (18" & 20")    | 6 in. WC                  |
| Negative Pressure (03" – 16")    | 10 in. WC                 |
| Negative Pressure (18" & 20")    | 4 in. WC                  |
| Velocity                         | 5500 FPM                  |
| Operating Temperature            | -20°F to +250°F           |
| Fiberglass Insulation            | Greenguard Gold Certified |
|                                  |                           |