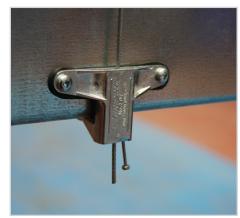

# **Duct trapeze**

Purpose-made single channel, ideal for fast suspension of rectangular ducting.

### **ADVANTAGES**

- Eliminates channel support
- Suitable for ducting made from 0.6 1.5 mm gauge steel
- Spreads the load across 3 fixing points, for self-drilling screws or pop rivets (not provided)
- Rubber pad prevents leakage
- Conforms to DW144 class C
- Pin allows rapid adjustment
- Load rated at 45 kg with a 5:1 safety factor
- Supplied as a ready-to-use kit