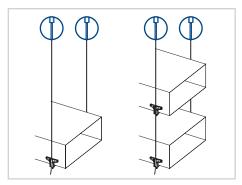

# **Duct trapeze**

Purpose-made single channel, ideal for fast suspension of rectangular ducting.

### **ADVANTAGES**

- Eliminates channel support
- Suitable for ducting made from 0.6 1.5 mm gauge steel
- Spreads the load across 3 fixing points, for self-drilling screws or pop rivets (not provided)
- Rubber pad prevents leakage
- Conforms to DW144 class C
- Pin allows rapid adjustment
- Load rated at 45 kg with a 5:1 safety factor
- Supplied as a ready-to-use kit

#### **INSTALLATION GUIDELINES**