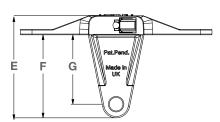

#### **PRODUCT SPECIFICATIONS**

| Dimension | mm      |
|-----------|---------|
| Α         | 70.5    |
| В         | 59.4    |
| С         | 37.8    |
| D         | Ø - 5.0 |
| Е         | 38.0    |
| F         | 30.5    |
| G         | 25.5    |