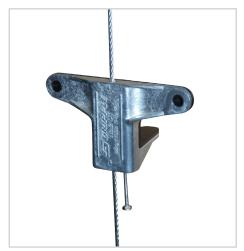

# **Duct trapeze**

Purpose-made single channel, ideal for fast suspension of rectangular ducting.

### **ADVANTAGES**

- Eliminates channel support
- Suitable for ducting made from 0.6 1.5 mm gauge steel
- Spreads the load across 3 fixing points, for self-drilling screws or pop rivets (not provided)
- Rubber pad prevents leakage
- Conforms to DW144 class C
- Pin allows rapid adjustment
- Load rated at 45 kg with a 5:1 safety factor
- Supplied as a ready-to-use kit