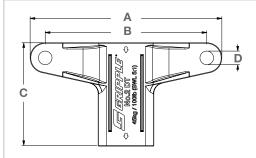

#### **PRODUCT SPECIFICATIONS**

| Dimension | mm      |
|-----------|---------|
| Α         | 70.5    |
| В         | 59.4    |
| С         | 37.8    |
| D         | Ø - 5.0 |
| Е         | 38.0    |
| F         | 30.5    |
| G         | 25.5    |