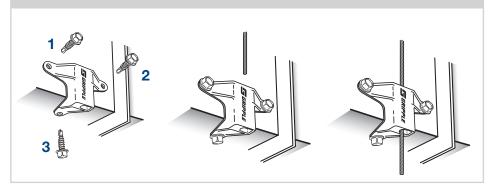

# **Duct trapeze**



Purpose-made single channel, ideal for fast suspension of rectangular ducting.

### **ADVANTAGES**

- Eliminates channel support
- Suitable for ducting made from 0.6 1.5 mm gauge steel
- Spreads the load across 3 fixing points, for self-drilling screws or pop rivets (not provided)
- Rubber pad prevents leakage
- Conforms to DW144 class C
- Pin allows rapid adjustment
- Load rated at 45 kg with a 5:1 safety factor
- Supplied as a ready-to-use kit



#### **INSTALLATION GUIDELINES**





## **END FIXINGS**



For further detailed information on any of our end fixings, please visit our website or contact us using the information below.



#### **PRODUCT SPECIFICATIONS**





| Dimension | mm      |
|-----------|---------|
| Α         | 70.5    |
| В         | 59.4    |
| С         | 37.8    |
| D         | Ø - 5.0 |
| Е         | 38.0    |
| F         | 30.5    |
| G         | 25.5    |